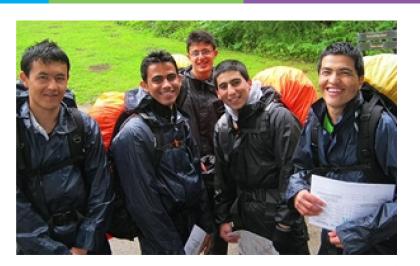

## Expedition: what's the point?

- Achieve something as part of a team
- Leadership
- Develop initiative
- Problem solve
- Enjoy yourself!