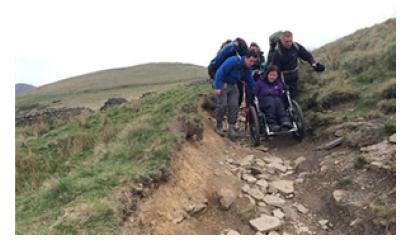

## Expedition: what's the point?

- Achieve something as part of a team
- Leadership
- Develop initiative
- Problem solve
- Enjoy yourself!