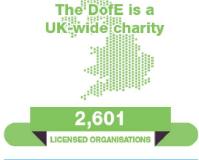

(that's an increase of 11%)

Gold: 11,773

Silver: 27,511

**Bronze: 94,085** 

Leaders & volunteers: **AROUND 40,000** 

**DofE CENTRES:** 

10,800

2,717,714