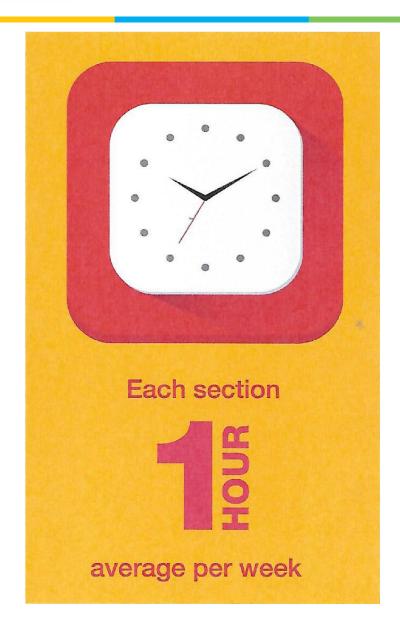

## **BRONZE**

Volunteering 3 months

Physical 3 months

Skills 3 months

PLUS a further 3 months in the Volunteering, Physical or Skills section.

Expedition 2 days 1 night