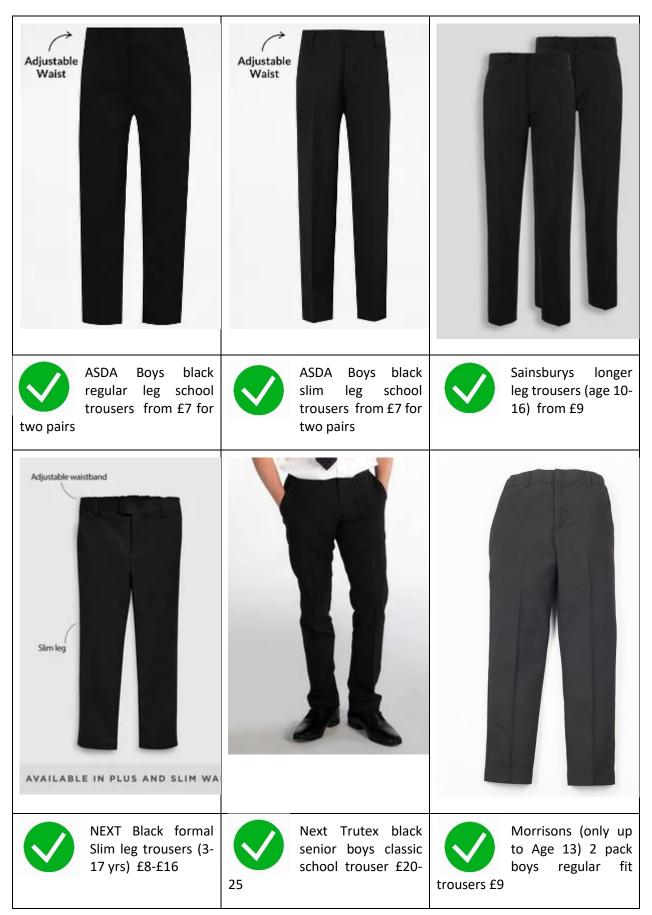

The images on the following pages show what is and what is not acceptable as uniform for students at Beckfoot Oakbank. The list of images is not exhaustive and if you have any questions, please ask.

We look forward to working with you to support your children to enjoy, learn and succeed at Beckfoot Oakbank next year.

| Polo Shirt          | All students should wear a polo shirt in their year group colour with the school logo.                                                                                                                                                                                                                                        |  |  |
|---------------------|-------------------------------------------------------------------------------------------------------------------------------------------------------------------------------------------------------------------------------------------------------------------------------------------------------------------------------|--|--|
|                     | Year 7: Green, Year 8: Blue, Year 9: Black, Year 10: Purple, Year 11: Red.                                                                                                                                                                                                                                                    |  |  |
| Jumper or Cardigan  | Students who wish to wear a jumper or cardigan must wear the official sc jumper or cardigan with the school logo.                                                                                                                                                                                                             |  |  |
|                     | Other jumpers, including PE hoodies are not acceptable to be worn in school                                                                                                                                                                                                                                                   |  |  |
| Trousers and skirts | Trousers should be plain black. Please see the examples below for what is and is not acceptable.                                                                                                                                                                                                                              |  |  |
|                     | Skinny fit trousers and leggings are not acceptable                                                                                                                                                                                                                                                                           |  |  |
| Shoes               | Any formal black leather shoe is acceptable. Slip-on or laced (laces must be black). The shoe must be wholly black – no coloured logos, stripes or designs. Suede, nubuck or canvas shoes are not allowed. Boots are also not allowed (However students may travel to school in boots during winter and change once at school |  |  |
| Bag                 | All students must bring a school bag that is large enough to carry all of their equipment and is capable of holding an A4 folder.                                                                                                                                                                                             |  |  |
|                     | School bags are compulsory, and this is where any mobile phones or other technology should be stored (and turned off) throughout the day.                                                                                                                                                                                     |  |  |
| Socks               | Socks should be plain (black, grey, white) and should not be trainer socks.<br>Ankle Socks or black tights can be worn with a school skirt.                                                                                                                                                                                   |  |  |
| Physical appearance | Discreet make up only                                                                                                                                                                                                                                                                                                         |  |  |
|                     | No false / acrylic nails                                                                                                                                                                                                                                                                                                      |  |  |
|                     | No false eyelashes                                                                                                                                                                                                                                                                                                            |  |  |
|                     | One stud earing in each ear and a watch are acceptable jewellery                                                                                                                                                                                                                                                              |  |  |
|                     | No Facial piercings (a clear piece of Jewellery is acceptable).                                                                                                                                                                                                                                                               |  |  |
|                     | Hair should be natural in colour (no bright colours).                                                                                                                                                                                                                                                                         |  |  |
|                     | No tramlines, cat scratches or other patterns shaved into the hair or eyebrows.                                                                                                                                                                                                                                               |  |  |
| Badges              | Only school issued badges are to be worn on your school uniform.                                                                                                                                                                                                                                                              |  |  |

Trousers: All trousers must be black and have pockets. Leggings and skinny trousers are not acceptable.

|                                                                     | Adjustable<br>Waist                                              |                                                                        |
|---------------------------------------------------------------------|------------------------------------------------------------------|------------------------------------------------------------------------|
| ASDA Girls black<br>straight leg trousers<br>2 pack from £6         | ASDA Girls black slim<br>fit slim leg trousers<br>2 pack from £7 | ASDA senior girls<br>High waist slim leg<br>school trousers from<br>£7 |
|                                                                     |                                                                  |                                                                        |
| Black Senior High<br>waist school<br>trousers (9-17 yrs)<br>£13-£19 | Black Senior<br>Tapered Trousers (9-<br>17 yrs) £10 - £16        |                                                                        |