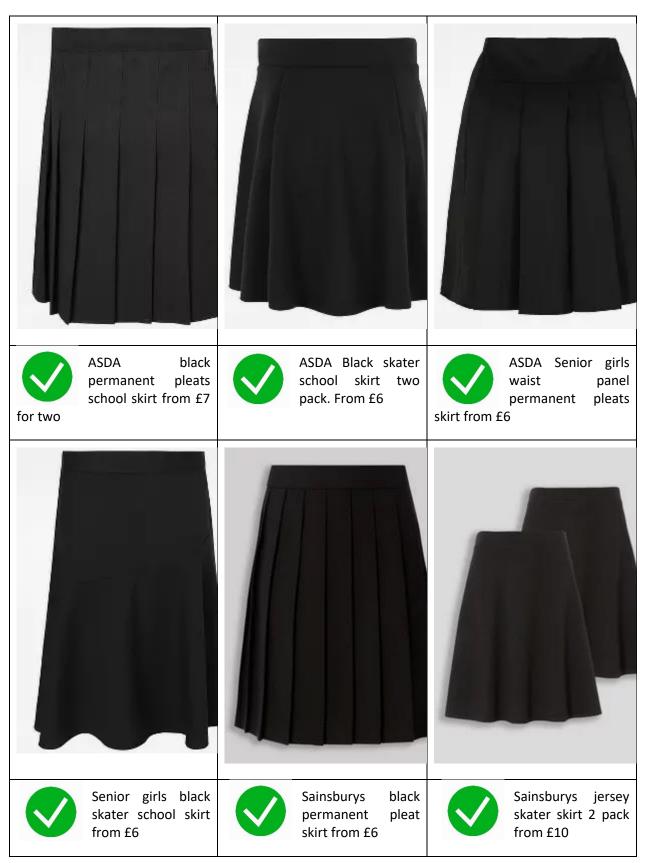

The images on the following pages show what is and what is not acceptable as uniform for students at Beckfoot Oakbank. The list of images is not exhaustive and if you have any questions, please ask.

We look forward to working with you to support your children to enjoy, learn and succeed at Beckfoot Oakbank next year.

| Polo Shirt          | All students should wear a polo shirt in their year group colour with the school logo.                                                                                                                                                                                                                                        |  |  |
|---------------------|-------------------------------------------------------------------------------------------------------------------------------------------------------------------------------------------------------------------------------------------------------------------------------------------------------------------------------|--|--|
|                     | Year 7: Green, Year 8: Blue, Year 9: Black, Year 10: Purple, Year 11: Red.                                                                                                                                                                                                                                                    |  |  |
| Jumper or Cardigan  | Students who wish to wear a jumper or cardigan must wear the official sc jumper or cardigan with the school logo.                                                                                                                                                                                                             |  |  |
|                     | Other jumpers, including PE hoodies are not acceptable to be worn in school                                                                                                                                                                                                                                                   |  |  |
| Trousers and skirts | Trousers should be plain black. Please see the examples below for what is and is not acceptable.                                                                                                                                                                                                                              |  |  |
|                     | Skinny fit trousers and leggings are not acceptable                                                                                                                                                                                                                                                                           |  |  |
| Shoes               | Any formal black leather shoe is acceptable. Slip-on or laced (laces must be black). The shoe must be wholly black – no coloured logos, stripes or designs. Suede, nubuck or canvas shoes are not allowed. Boots are also not allowed (However students may travel to school in boots during winter and change once at school |  |  |
| Bag                 | All students must bring a school bag that is large enough to carry all of their equipment and is capable of holding an A4 folder.                                                                                                                                                                                             |  |  |
|                     | School bags are compulsory, and this is where any mobile phones or other technology should be stored (and turned off) throughout the day.                                                                                                                                                                                     |  |  |
| Socks               | Socks should be plain (black, grey, white) and should not be trainer socks.<br>Ankle Socks or black tights can be worn with a school skirt.                                                                                                                                                                                   |  |  |
| Physical appearance | Discreet make up only                                                                                                                                                                                                                                                                                                         |  |  |
|                     | No false / acrylic nails                                                                                                                                                                                                                                                                                                      |  |  |
|                     | No false eyelashes                                                                                                                                                                                                                                                                                                            |  |  |
|                     | One stud earing in each ear and a watch are acceptable jewellery                                                                                                                                                                                                                                                              |  |  |
|                     | No Facial piercings (a clear piece of Jewellery is acceptable).                                                                                                                                                                                                                                                               |  |  |
|                     | Hair should be natural in colour (no bright colours).                                                                                                                                                                                                                                                                         |  |  |
|                     | No tramlines, cat scratches or other patterns shaved into the hair or eyebrows.                                                                                                                                                                                                                                               |  |  |
| Badges              | Only school issued badges are to be worn on your school uniform.                                                                                                                                                                                                                                                              |  |  |