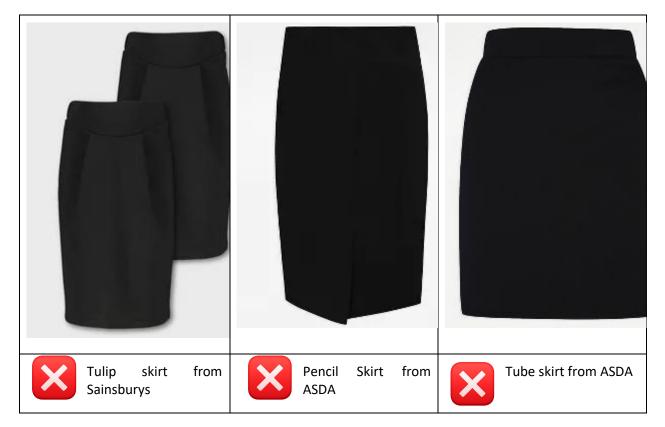

The images on the following pages show what is and what is not acceptable as uniform for students at Beckfoot Oakbank. The list of images is not exhaustive and if you have any questions, please ask.

We look forward to working with you to support your children to enjoy, learn and succeed at Beckfoot Oakbank next year.

Skirt non examples (these are sold as school uniform in supermarkets however, they are not acceptable at Beckfoot Oakbank)