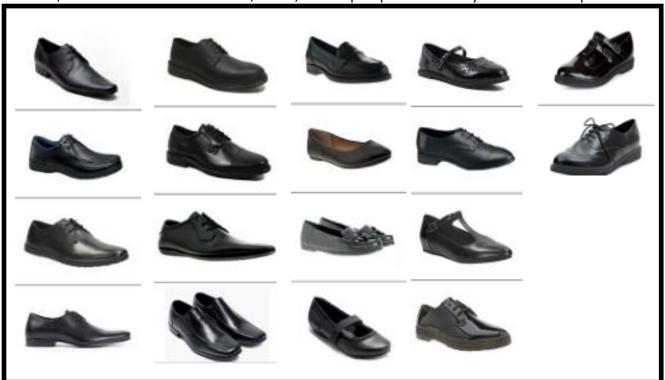

|                                             | All students should wear a polo t - shirt which is the correct colour for their year group. This must                                                                            |  |  |  |
|---------------------------------------------|----------------------------------------------------------------------------------------------------------------------------------------------------------------------------------|--|--|--|
| Polo t - shirt                              | have the school logo on it.                                                                                                                                                      |  |  |  |
|                                             | Year 7 = Black; Year 8 = Purple; Year 9 = Red; Year 10 = Green; Year 11 = Blue                                                                                                   |  |  |  |
| Footwear                                    | Black school shoes only (no trainers allowed). No high heels or boots. No Vans or Converse.                                                                                      |  |  |  |
| Trousers                                    | These should be plain black (no jeans, tracksuit bottoms, leggings or jeggings) with no accessories (frills, etc.). Plain belts are allowed.                                     |  |  |  |
| Skirt  Tailored Shorts (after Easter only). |                                                                                                                                                                                  |  |  |  |
|                                             | Pleated knee length skirts and black tights (No micro miniskirts or pencil skirts)                                                                                               |  |  |  |
|                                             | Black tailored school shorts may be worn by students after the Easter holidays.                                                                                                  |  |  |  |
|                                             | Plain black Shalwar Kameez can be worn. If headwear is to be worn for religious or cultural reasons, it                                                                          |  |  |  |
|                                             | must be plain black.                                                                                                                                                             |  |  |  |
| Jumper or<br>Cardigan                       | The school V-neck jumper is black and the cardigan is black, both must have the school logo embroidered on it.                                                                   |  |  |  |
| Bag                                         | All students must have a rucksack or appropriate school bag (not handbags) large enough for A4 folders, books, planner, writing and drawing equipment.                           |  |  |  |
|                                             | Bringing a bag to school every day is compulsory and must be big enough to place an outside jacket in as these will need to be put away on arrival, or you need to use a locker. |  |  |  |
| Physical                                    | Discreet make-up only                                                                                                                                                            |  |  |  |
| Appearance                                  | No false acrylic /gel non removable nails.                                                                                                                                       |  |  |  |
|                                             | No jewellery except one stud earring in each ear and a watch.                                                                                                                    |  |  |  |
|                                             | No facial piercings allowed or piercings in the tongue / gum.                                                                                                                    |  |  |  |
|                                             | Natural coloured hair, no bright colours or tram lines.                                                                                                                          |  |  |  |
| Badges                                      | Only badges permitted to be worn on the school jumper / cardigan are the school star                                                                                             |  |  |  |
| J                                           | badges, attendance badges or leadership badges. Keep any other personal badges at home.                                                                                          |  |  |  |
|                                             |                                                                                                                                                                                  |  |  |  |
| Mobile                                      | Mobile phones and any other forms of electrical devices are not permitted to be used during                                                                                      |  |  |  |

Shoes should be black and of a formal style (that can be polished) with no decorative adornment e.g. studs. Trainers, shoes that resemble trainers, boots, canvas pumps or suede-styles are not acceptable.