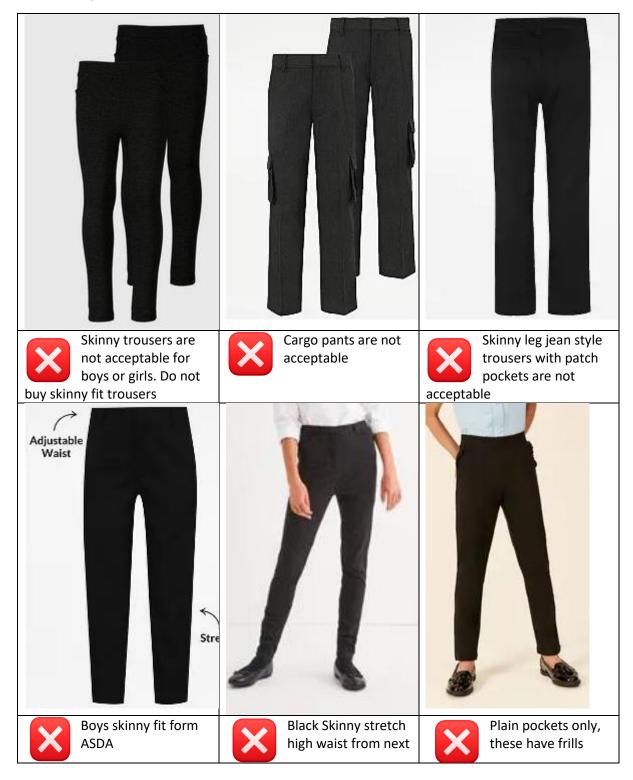

Yours faithfully

**Graham Trueman** 

**Deputy Headteacher** 

Shoe examples

Trousers

All trousers must be black and have pockets. Leggings and skinny trousers are not acceptable.

Non example trousers (all of these are sold as School trousers in supermarkets and shops) Leggings are not acceptable as school trousers