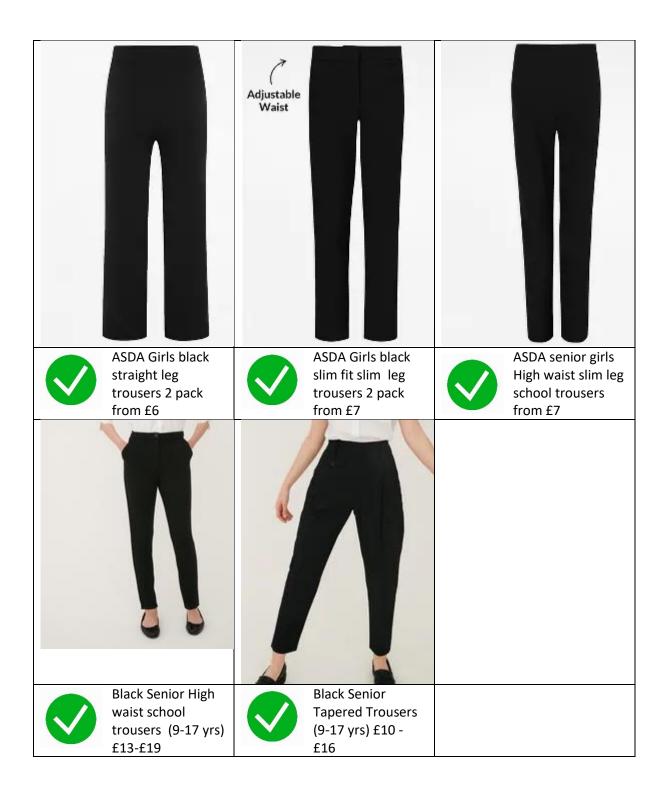

| Polo Shirt          | All students should wear a polo shirt in their year group colour with the                        |
|---------------------|--------------------------------------------------------------------------------------------------|
|                     | school logo.                                                                                     |
|                     | Year 7: Blue, Year 8: Black, Year 9: Purple, Year 10: Red. Year 11: Green                        |
| Jumper or Cardigan  | Students who wish to wear a jumper or cardigan must wear the official                            |
|                     | school jumper or cardigan with the school logo.                                                  |
|                     | Other jumpers, including PE hoodies are not acceptable to be worn in                             |
|                     | school                                                                                           |
| Trousers and skirts | Trousers should be plain black. Please see the examples below for what is and is not acceptable. |
|                     | Skinny fit trousers and leggings are not acceptable                                              |
| Shoes               | Any formal black leather shoe is acceptable. Slip-on or laced (laces must                        |
| 3.0                 | be black). The shoe must be wholly black – no coloured logos, stripes or                         |
|                     | designs. Suede, nubuck or canvas shoes are not allowed. Boots are also                           |
|                     | not allowed                                                                                      |
| Bag                 | All students must bring a school bag that is large enough to carry all of                        |
|                     | their equipment and is capable of holding an A4 folder.                                          |
|                     | School bags are compulsory, and this is where any mobile phones or                               |
|                     | other technology should be stored (and turned off) throughout the day.                           |
| Physical appearance | Discreet make up only                                                                            |
|                     | No false / acrylic nails                                                                         |
|                     | One stud earing in each ear and a watch are acceptable jewellery                                 |
|                     | No Facial piercings (a clear piece of Jewellery is acceptable).                                  |
|                     | Hair should be natural in colour (no bright colours).                                            |
|                     | No tramlines, cat scratches or other patterns shaved into the hair or                            |
|                     | eyebrows.                                                                                        |
| Badges              | Only school issued badges are to be worn on your school uniform.                                 |

Yours faithfully

**Graham Trueman** 

**Deputy Headteacher** 

Shoe examples

Trousers

All trousers must be black and have pockets. Leggings and skinny trousers are not acceptable.

Non example trousers (all of these are sold as School trousers in supermarkets and shops) Leggings are not acceptable as school trousers