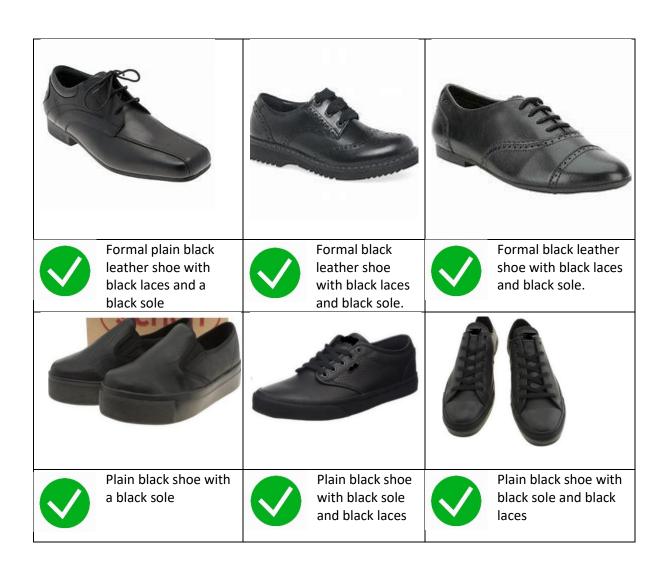

| Polo Shirt          | All students should wear a polo shirt in their year group colour with the                        |
|---------------------|--------------------------------------------------------------------------------------------------|
|                     | school logo.                                                                                     |
|                     | Year 7: Blue, Year 8: Black, Year 9: Purple, Year 10: Red. Year 11: Green                        |
| Jumper or Cardigan  | Students who wish to wear a jumper or cardigan must wear the official                            |
|                     | school jumper or cardigan with the school logo.                                                  |
|                     | Other jumpers, including PE hoodies are not acceptable to be worn in                             |
|                     | school                                                                                           |
| Trousers and skirts | Trousers should be plain black. Please see the examples below for what is and is not acceptable. |
|                     | Skinny fit trousers and leggings are not acceptable                                              |
| Shoes               | Any formal black leather shoe is acceptable. Slip-on or laced (laces must                        |
| 3.0                 | be black). The shoe must be wholly black – no coloured logos, stripes or                         |
|                     | designs. Suede, nubuck or canvas shoes are not allowed. Boots are also                           |
|                     | not allowed                                                                                      |
| Bag                 | All students must bring a school bag that is large enough to carry all of                        |
|                     | their equipment and is capable of holding an A4 folder.                                          |
|                     | School bags are compulsory, and this is where any mobile phones or                               |
|                     | other technology should be stored (and turned off) throughout the day.                           |
| Physical appearance | Discreet make up only                                                                            |
|                     | No false / acrylic nails                                                                         |
|                     | One stud earing in each ear and a watch are acceptable jewellery                                 |
|                     | No Facial piercings (a clear piece of Jewellery is acceptable).                                  |
|                     | Hair should be natural in colour (no bright colours).                                            |
|                     | No tramlines, cat scratches or other patterns shaved into the hair or                            |
|                     | eyebrows.                                                                                        |
| Badges              | Only school issued badges are to be worn on your school uniform.                                 |

Yours faithfully

**Graham Trueman** 

**Deputy Headteacher** 

Shoe examples

Trousers

All trousers must be black and have pockets. Leggings and skinny trousers are not acceptable.

Non example trousers (all of these are sold as School trousers in supermarkets and shops) Leggings are not acceptable as school trousers