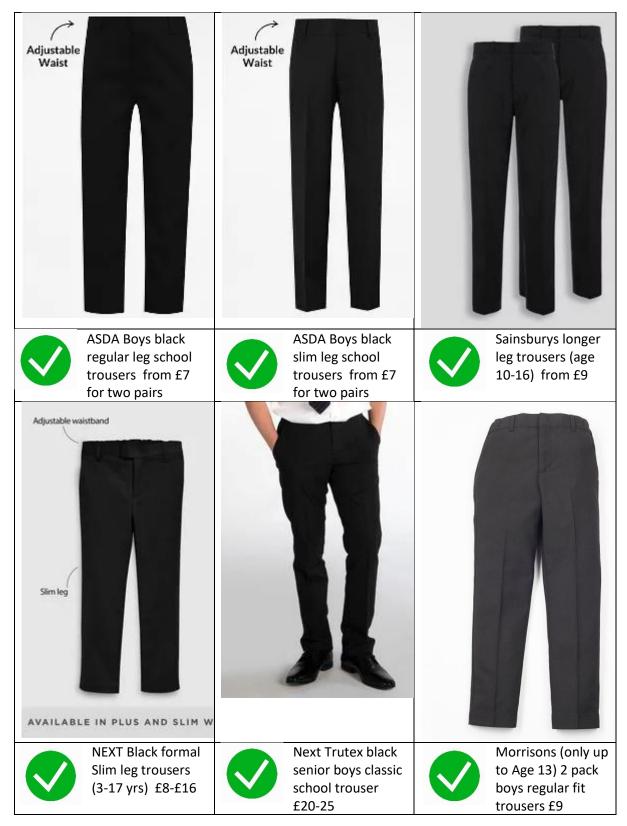

| Polo Shirt          | All students should wear a polo shirt in their year group colour with the                        |
|---------------------|--------------------------------------------------------------------------------------------------|
|                     | school logo.                                                                                     |
|                     | Year 7: Blue, Year 8: Black, Year 9: Purple, Year 10: Red. Year 11: Green                        |
| Jumper or Cardigan  | Students who wish to wear a jumper or cardigan must wear the official                            |
|                     | school jumper or cardigan with the school logo.                                                  |
|                     | Other jumpers, including PE hoodies are not acceptable to be worn in                             |
|                     | school                                                                                           |
| Trousers and skirts | Trousers should be plain black. Please see the examples below for what is and is not acceptable. |
|                     | Skinny fit trousers and leggings are not acceptable                                              |
| Shoes               | Any formal black leather shoe is acceptable. Slip-on or laced (laces must                        |
| 3.0                 | be black). The shoe must be wholly black – no coloured logos, stripes or                         |
|                     | designs. Suede, nubuck or canvas shoes are not allowed. Boots are also                           |
|                     | not allowed                                                                                      |
| Bag                 | All students must bring a school bag that is large enough to carry all of                        |
|                     | their equipment and is capable of holding an A4 folder.                                          |
|                     | School bags are compulsory, and this is where any mobile phones or                               |
|                     | other technology should be stored (and turned off) throughout the day.                           |
| Physical appearance | Discreet make up only                                                                            |
|                     | No false / acrylic nails                                                                         |
|                     | One stud earing in each ear and a watch are acceptable jewellery                                 |
|                     | No Facial piercings (a clear piece of Jewellery is acceptable).                                  |
|                     | Hair should be natural in colour (no bright colours).                                            |
|                     | No tramlines, cat scratches or other patterns shaved into the hair or                            |
|                     | eyebrows.                                                                                        |
| Badges              | Only school issued badges are to be worn on your school uniform.                                 |

Yours faithfully

**Graham Trueman** 

**Deputy Headteacher** 

Shoe examples

Trousers

All trousers must be black and have pockets. Leggings and skinny trousers are not acceptable.

Non example trousers (all of these are sold as School trousers in supermarkets and shops) Leggings are not acceptable as school trousers