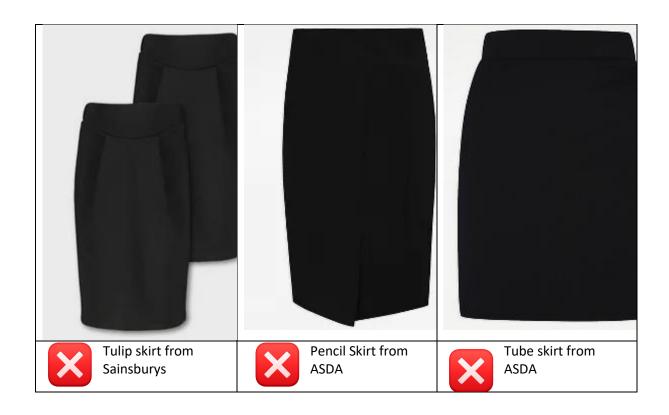

## Skirts

Skirt non examples (these are sold as school uniform in supermarkets however, they are not acceptable at Beckfoot Oakbank)