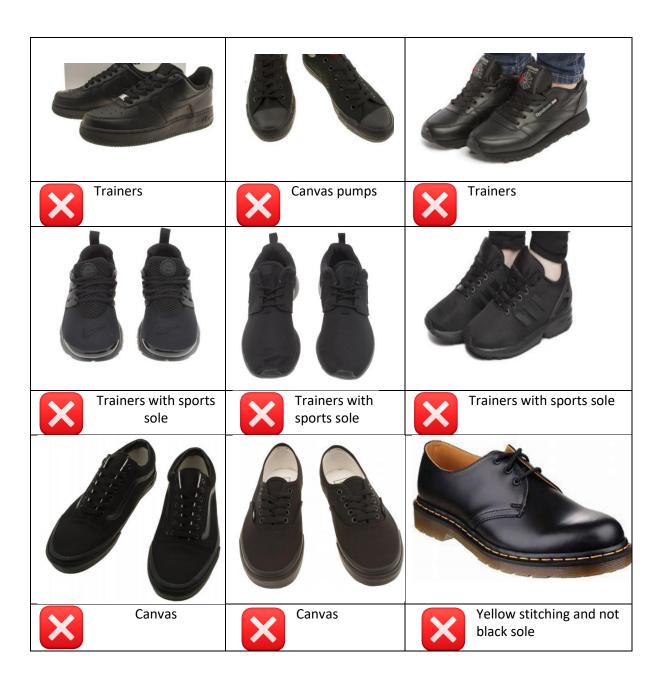

| Polo Shirt          | All students should wear a polo shirt in their year group colour with the                        |
|---------------------|--------------------------------------------------------------------------------------------------|
|                     | school logo.                                                                                     |
|                     | Year 7: Blue, Year 8: Black, Year 9: Purple, Year 10: Red. Year 11: Green                        |
| Jumper or Cardigan  | Students who wish to wear a jumper or cardigan must wear the official                            |
|                     | school jumper or cardigan with the school logo.                                                  |
|                     | Other jumpers, including PE hoodies are not acceptable to be worn in                             |
|                     | school                                                                                           |
| Trousers and skirts | Trousers should be plain black. Please see the examples below for what is and is not acceptable. |
|                     | Skinny fit trousers and leggings are not acceptable                                              |
| Shoes               | Any formal black leather shoe is acceptable. Slip-on or laced (laces must                        |
| 3.0                 | be black). The shoe must be wholly black – no coloured logos, stripes or                         |
|                     | designs. Suede, nubuck or canvas shoes are not allowed. Boots are also                           |
|                     | not allowed                                                                                      |
| Bag                 | All students must bring a school bag that is large enough to carry all of                        |
|                     | their equipment and is capable of holding an A4 folder.                                          |
|                     | School bags are compulsory, and this is where any mobile phones or                               |
|                     | other technology should be stored (and turned off) throughout the day.                           |
| Physical appearance | Discreet make up only                                                                            |
|                     | No false / acrylic nails                                                                         |
|                     | One stud earing in each ear and a watch are acceptable jewellery                                 |
|                     | No Facial piercings (a clear piece of Jewellery is acceptable).                                  |
|                     | Hair should be natural in colour (no bright colours).                                            |
|                     | No tramlines, cat scratches or other patterns shaved into the hair or                            |
|                     | eyebrows.                                                                                        |
| Badges              | Only school issued badges are to be worn on your school uniform.                                 |

Yours faithfully

**Graham Trueman** 

**Deputy Headteacher** 

Shoe examples

Trousers

All trousers must be black and have pockets. Leggings and skinny trousers are not acceptable.

Non example trousers (all of these are sold as School trousers in supermarkets and shops) Leggings are not acceptable as school trousers