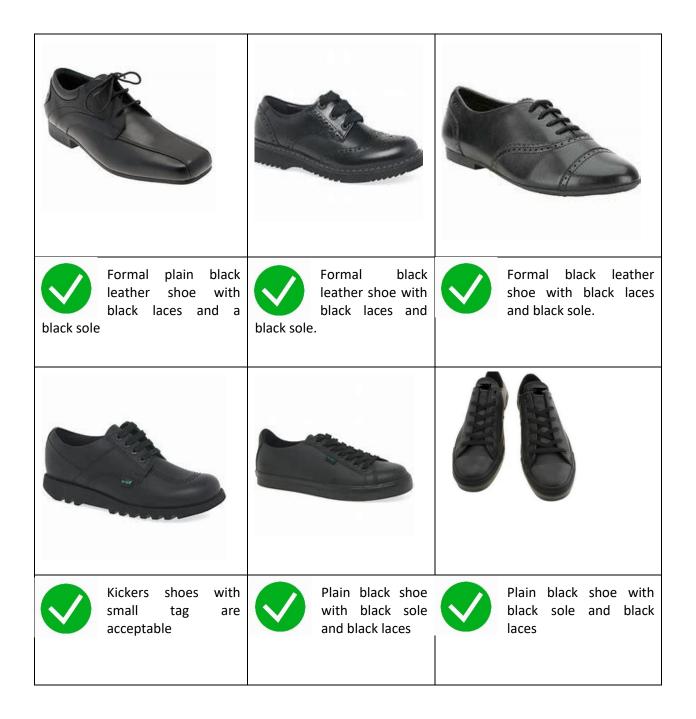

| Polo Shirt          | All students should wear a polo shirt in their year group colour with the school logo.  Year 7: Green, Year 8: Blue, Year 9: Black, Year 10: Purple, Year 11: Red.                                                                                                                                                            |
|---------------------|-------------------------------------------------------------------------------------------------------------------------------------------------------------------------------------------------------------------------------------------------------------------------------------------------------------------------------|
| Jumper or Cardigan  | Students who wish to wear a jumper or cardigan must wear the official school jumper or cardigan with the school logo.  Other jumpers, including PE hoodies are not acceptable to be worn in school                                                                                                                            |
| Trousers and skirts | Trousers should be plain black. Please see the examples below for what is and is not acceptable.                                                                                                                                                                                                                              |
|                     | Skinny fit trousers and leggings are not acceptable                                                                                                                                                                                                                                                                           |
| Shoes               | Any formal black leather shoe is acceptable. Slip-on or laced (laces must be black). The shoe must be wholly black – no coloured logos, stripes or designs. Suede, nubuck or canvas shoes are not allowed. Boots are also not allowed (However students may travel to school in boots during winter and change once at school |
| Bag                 | All students must bring a school bag that is large enough to carry all of their equipment and is capable of holding an A4 folder.                                                                                                                                                                                             |
|                     | School bags are compulsory, and this is where any mobile phones or other technology should be stored (and turned off) throughout the day.                                                                                                                                                                                     |
| Socks               | Socks should be plain (black, grey, white) and should not be trainer socks.  Ankle Socks or black tights can be worn with a school skirt.                                                                                                                                                                                     |
| Physical appearance | Discreet make up only                                                                                                                                                                                                                                                                                                         |
|                     | No false / acrylic nails                                                                                                                                                                                                                                                                                                      |
|                     | No false eyelashes                                                                                                                                                                                                                                                                                                            |
|                     | One stud earing in each ear and a watch are acceptable jewellery                                                                                                                                                                                                                                                              |
|                     | No Facial piercings (a clear piece of Jewellery is acceptable).                                                                                                                                                                                                                                                               |
|                     | Hair should be natural in colour (no bright colours).                                                                                                                                                                                                                                                                         |
|                     | No tramlines, cat scratches or other patterns shaved into the hair or eyebrows.                                                                                                                                                                                                                                               |
| Badges              | Only school issued badges are to be worn on your school uniform.                                                                                                                                                                                                                                                              |

## Shoe examples

Trousers: All trousers must be black and have pockets. Leggings and skinny trousers are not acceptable.

Non example trousers (all of these are sold as School trousers in supermarkets and shops) Leggings are not acceptable as school trousers.