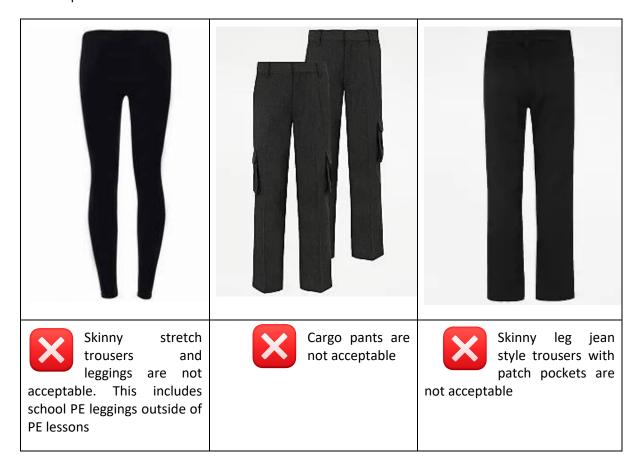

## Shoe examples

Trousers: All trousers must be black and have pockets. Leggings and skinny trousers are not acceptable.

Non example trousers (all of these are sold as School trousers in supermarkets and shops) Leggings are not acceptable as school trousers.