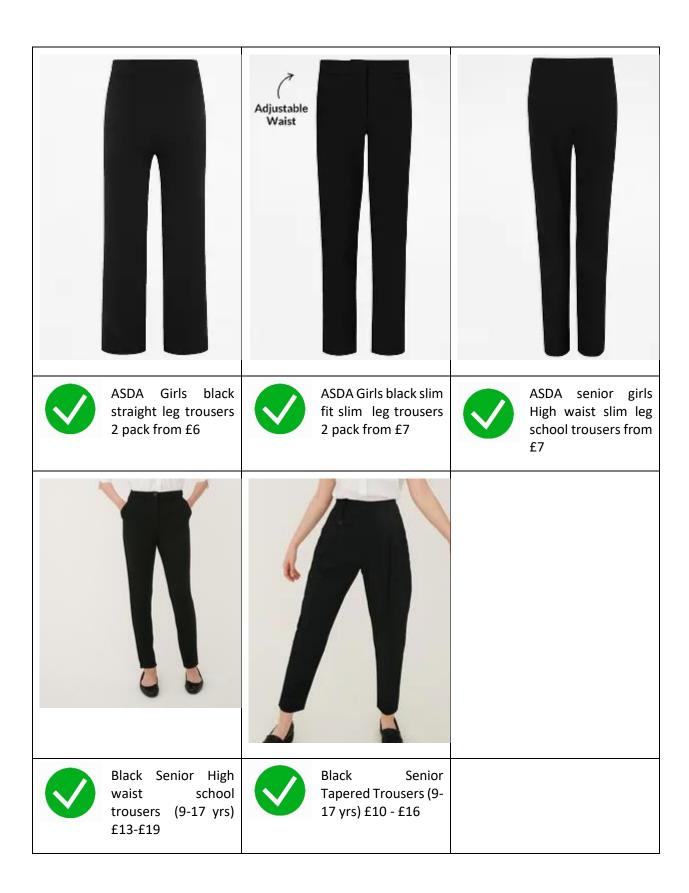

## Shoe examples

Trousers: All trousers must be black and have pockets. Leggings and skinny trousers are not acceptable.

Non example trousers (all of these are sold as School trousers in supermarkets and shops) Leggings are not acceptable as school trousers.