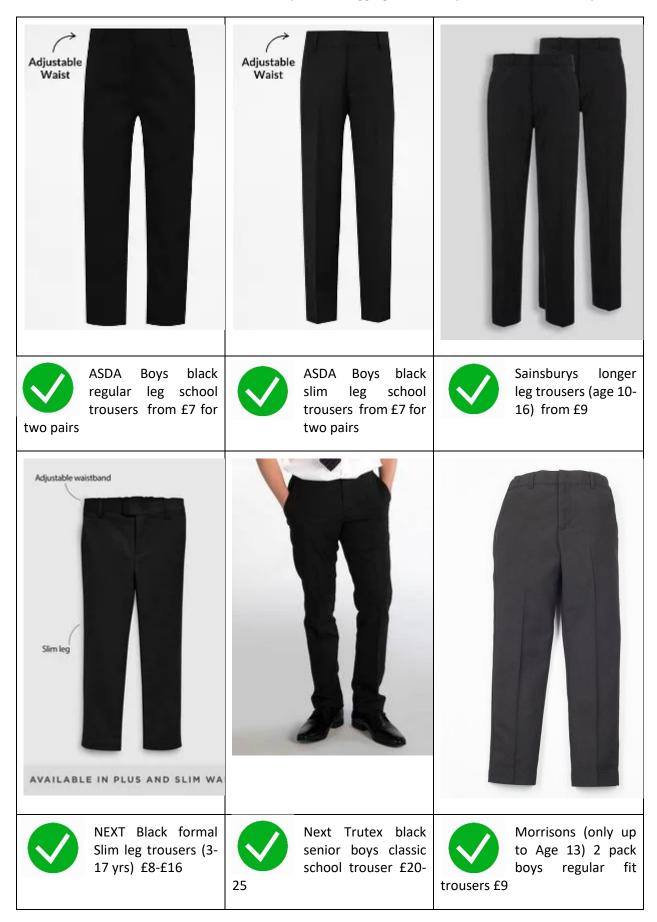

## Shoe examples

Trousers: All trousers must be black and have pockets. Leggings and skinny trousers are not acceptable.

Non example trousers (all of these are sold as School trousers in supermarkets and shops) Leggings are not acceptable as school trousers.