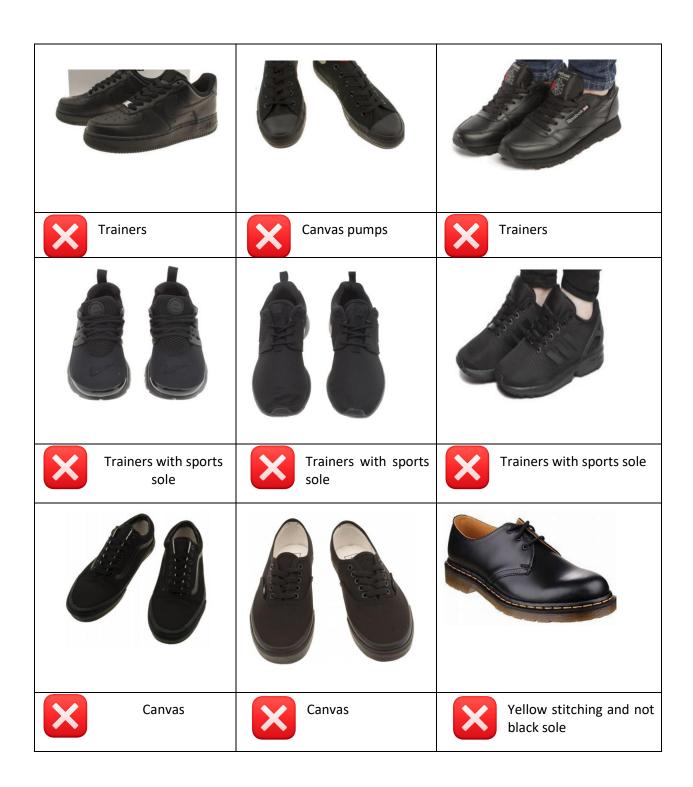

| Polo Shirt          | All students should wear a polo shirt in their year group colour with the school logo.  Year 7: Green, Year 8: Blue, Year 9: Black, Year 10: Purple, Year 11: Red.                                                                                                                                                            |
|---------------------|-------------------------------------------------------------------------------------------------------------------------------------------------------------------------------------------------------------------------------------------------------------------------------------------------------------------------------|
| Jumper or Cardigan  | Students who wish to wear a jumper or cardigan must wear the official school jumper or cardigan with the school logo.  Other jumpers, including PE hoodies are not acceptable to be worn in school                                                                                                                            |
| Trousers and skirts | Trousers should be plain black. Please see the examples below for what is and is not acceptable.                                                                                                                                                                                                                              |
|                     | Skinny fit trousers and leggings are not acceptable                                                                                                                                                                                                                                                                           |
| Shoes               | Any formal black leather shoe is acceptable. Slip-on or laced (laces must be black). The shoe must be wholly black – no coloured logos, stripes or designs. Suede, nubuck or canvas shoes are not allowed. Boots are also not allowed (However students may travel to school in boots during winter and change once at school |
| Bag                 | All students must bring a school bag that is large enough to carry all of their equipment and is capable of holding an A4 folder.                                                                                                                                                                                             |
|                     | School bags are compulsory, and this is where any mobile phones or other technology should be stored (and turned off) throughout the day.                                                                                                                                                                                     |
| Socks               | Socks should be plain (black, grey, white) and should not be trainer socks.  Ankle Socks or black tights can be worn with a school skirt.                                                                                                                                                                                     |
| Physical appearance | Discreet make up only                                                                                                                                                                                                                                                                                                         |
|                     | No false / acrylic nails                                                                                                                                                                                                                                                                                                      |
|                     | No false eyelashes                                                                                                                                                                                                                                                                                                            |
|                     | One stud earing in each ear and a watch are acceptable jewellery                                                                                                                                                                                                                                                              |
|                     | No Facial piercings (a clear piece of Jewellery is acceptable).                                                                                                                                                                                                                                                               |
|                     | Hair should be natural in colour (no bright colours).                                                                                                                                                                                                                                                                         |
|                     | No tramlines, cat scratches or other patterns shaved into the hair or eyebrows.                                                                                                                                                                                                                                               |
| Badges              | Only school issued badges are to be worn on your school uniform.                                                                                                                                                                                                                                                              |

## Shoe examples

Trousers: All trousers must be black and have pockets. Leggings and skinny trousers are not acceptable.

Non example trousers (all of these are sold as School trousers in supermarkets and shops) Leggings are not acceptable as school trousers.