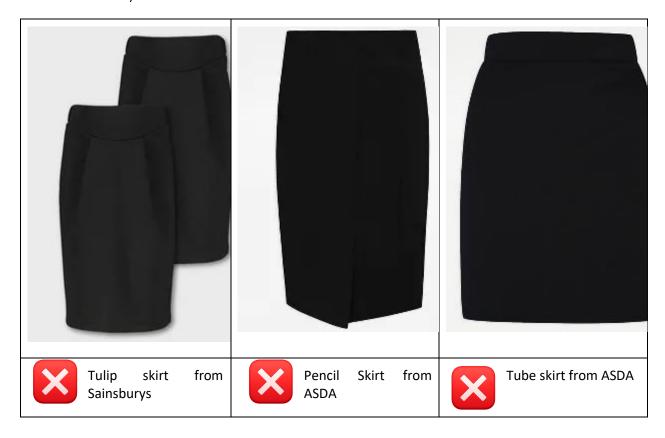

## Skirts

Skirt non examples (these are sold as school uniform in supermarkets however, they are not acceptable at Beckfoot Oakbank)